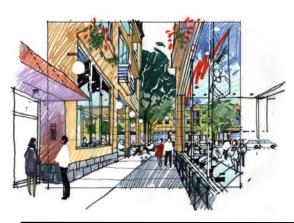

About 100 hectares

Client

**AV Jennings** 

**Implementation Status** 

Under construction to a modified plan

Lyndarum's neighbourhood centre capitalises on the movement economy along Epping Road, and a large retail catchment beyond its own. The main street-based centre features a small supermarket, numerous shops, a childcare centre, and a tavern, with two more levels of apartments and small offices above. An adjoining medium density development focuses on a small stormwater-cleansing pond.