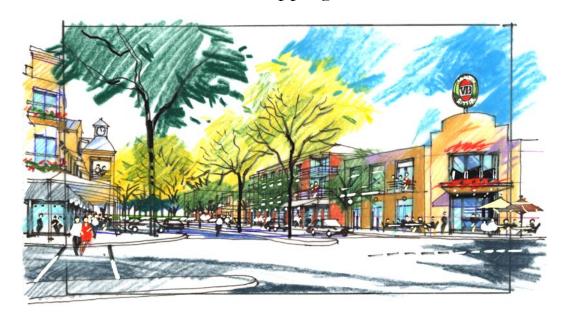

About 100 hectares

Client

**AV Jennings** 

**Implementation Status** 

Under construction to a modified plan

Lyndarum's neighbourhood centre capitalises on the movement economy along Epping Road, and a large retail catchment beyond its own. The main street-based centre features a small supermarket, numerous shops, a childcare centre, and a tavern, with two more levels of apartments and small offices above. An adjoining medium density development focuses on a small stormwater-cleansing pond.