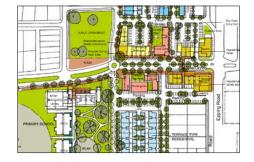

About 100 hectares

Client

**AV Jennings** 

**Implementation Status** 

Under construction to a modified plan

Lyndarum's neighbourhood centre capitalises on the movement economy along Epping Road, and a large retail catchment beyond its own. The main street-based centre features a small supermarket, numerous shops, a childcare centre, and a tavern, with two more levels of apartments and small offices above. An adjoining medium density development focuses on a small stormwater-cleansing pond.